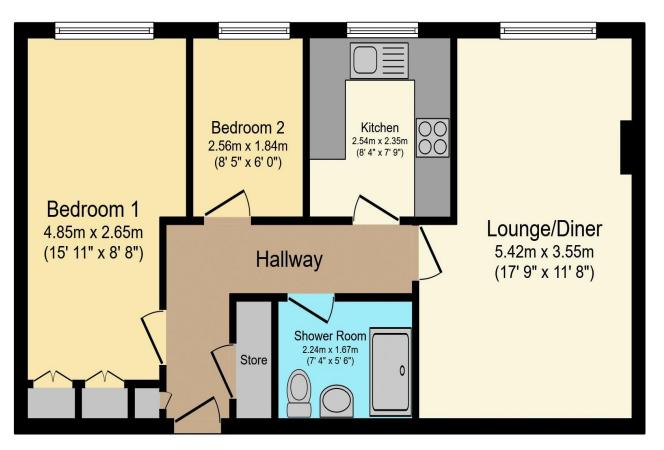

For more details or to make an appointment to view, please contact Rachel Hazell

01425 632203 🗢 rachel.hazell@retirementhomesearch.co.uk

Visit us at retirementhomesearch.co.uk

Total floor area 54.3 m² (584 sq.ft.) approx

This floor plan is for illustrative purposes only. It is not drawn to scale. Any measurements, floor areas (including any total floor area), openings and orientation are approximate. No details are guaranteed, they cannot be relied upon for any purpose and they do not form part of any agreement. No liability is taken for any error, omission or misstatement. A party must rely upon its own inspection(s). Powered by www.focalagent.com